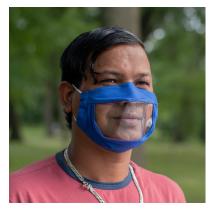

Machine wash on cold and hang to dry.

Custom colors, printing, and embroidery available.

Bulk pricing available.

For pricing and ordering, email contact@rochesterrefuge.org

Model: Tek Home country: Nepal Mask: Blue Cotton