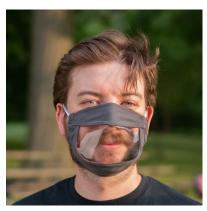

chesterrefugee PO Box 15733 Rochester, NY 14615

Rochester Refugee Sewing and Repair is a design, development, and manufacturing studio focused on apparel, bags, and accessories. We provide supportive, quality jobs to new Americans resettled in Rochester, NY.



Model: Maryam Home country: Yemen Mask: Black Twill

# **Clearsight** windowed mask.

### Smile more. Be understood.

Our clear vinyl mask features the largest viewing window available.

Available with both earloops and around-the-head ties.

Made with anti-fog clear vinyl that is pthalate and latex free.

Machine wash on cold and hang to dry.

Custom colors, printing, and embroidery available.

Bulk pricing available.

For pricing and ordering, email contact@rochesterrefuge.org



Model: Tek Home country: Nepal Mask: Blue Cotton



Model: Wyatte Home country: United States Mask: Gray Twill