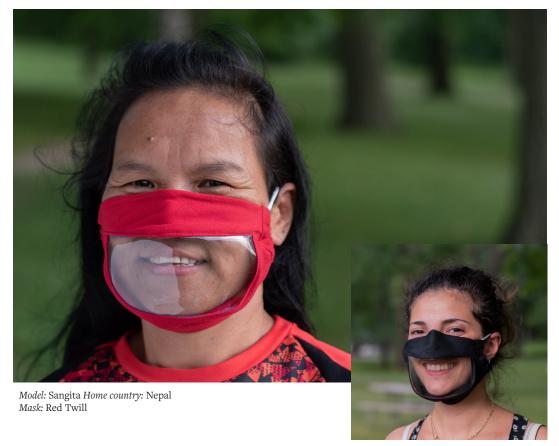

Model: Maryam Home country: Yemen Mask: Black Twill

### Smile more. Be understood.

Our clear vinyl mask features the largest viewing window available.

Available with both earloops and around-the-head ties.

Made with anti-fog clear vinyl that is pthalate and latex free.